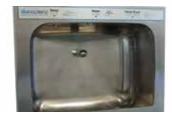

#### 3 in 1 Basin

Touchless soap and water dispenser with built-in hand dryer. Recessed design to protect against vandalism.