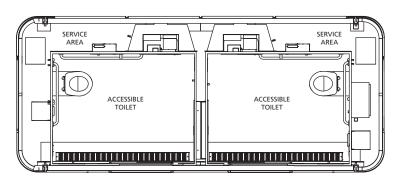

### **ORBIT SINGLE**

WIDTH: 13'5" DEPTH: 7'8"



## **ORBIT TWIN**

WIDTH: 18'2" DEPTH: 7'8"



# **ORBIT TRIPLE**

WIDTH: 18'2" DEPTH: 7'8"



#### POPULAR EXTERIORS

### **Brushed Stainless Steel**

A durable cladding system for a timeless and sophisticated urban style.



#### **Futurewood**

An eco-friendly cladding system with very low moisture absorption for easy maintenance.



## **Photo Film Overlay**

A fully flexible, graffiti resistant over-laminate that can transform the mundane into the spectacular.



### **POPULAR DOORS**

### **Swing Doors**

Available in brushed Stainless Steel finish for durability and style.



### **Manual Sliding Doors**

Heavy Duty Stainless Steel construction ideal for high wind zones, urban street and transit locations.



### **Automated Sliding Doors**

Heavy Duty Stainless Steel construction for transit installations and improved disabil