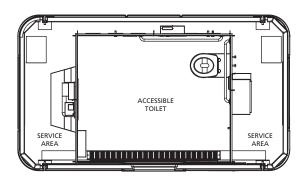

### **ORBIT SINGLE**

WIDTH: 13'5" DEPTH: 7'8"



## **ORBIT TWIN**

WIDTH: 18'2" DEPTH: 7'8"



# **ORBIT TRIPLE**

WIDTH: 18'2" DEPTH: 7'8"



#### POPULAR EXTERIORS

### **Brushed Stainless Steel**

A durable cladding system for a timeless and sophisticated urban style.



#### **Futurewood**

An eco-friendly cladding system with very low moisture absorption for easy maintenance.



## **Photo Film Overlay**

A fully flexible, graffiti resistant over-laminate that can transform the mundane into the spectacular.



### **POPULAR DOORS**

### **Swing Doors**

Available in brushed Stainless Steel finish for durability and style.



### **Manual Sliding Doors**

Heavy Duty Stainless Steel construction ideal for high wind zones, urban street and transit locations.



### **Automated Sliding Doors**

Heavy Duty Stainless Steel construction