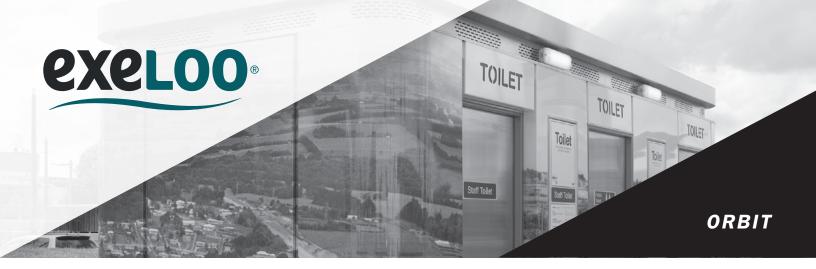

### **ORBIT SINGLE**

WIDTH: 13'5" DEPTH: 7'8"



## **ORBIT TWIN**

WIDTH: 18'2" DEPTH: 7'8"



# **ORBIT TRIPLE**

WIDTH: 18'2" DEPTH: 7'8"



#### POPULAR EXTERIORS

### **Brushed Stainless Steel**

A durable cladding system for a timeless and sophisticated urban style.



#### **Futurewood**

An eco-friendly cladding system with very low moisture absorption for easy maintenance.



## **Photo Film Overlay**

A fully flexible, graffiti resistant over-laminate that can transform the mundane into the spectacular.



### **POPULAR DOORS**

### **Swing Doors**

Available in brushed Stainless Steel finish for durability and style.



### **Manual Sliding Doors**

Heavy Duty Stainless Steel construction ideal for high wind zones, urban street and transit locations.



### **Automated Slidin