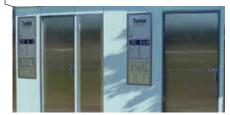

### **ORBIT SINGLE**

WIDTH: 13'5" DEPTH: 7'8"

## **ORBIT TWIN**

WIDTH: 18'2" DEPTH: 7'8"

# **ORBIT TRIPLE**

WIDTH: 18'2" DEPTH: 7'8"