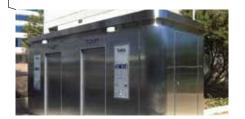

### **Brushed Stainless Steel**

A durable cladding system for a timeless and sophisticated urban style.