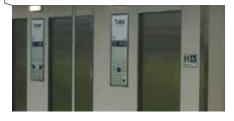

### **Swing Doors**

Available in brushed Stainless Steel finish for durability and style.

### **Manual Sliding Doors**

Heavy Duty Stainless Steel construction ideal for high wind zones, urban street and transit locations.

### **Automated Sliding Doors**

Heavy Duty Stainless Steel construction for transit installations and improved disability access.